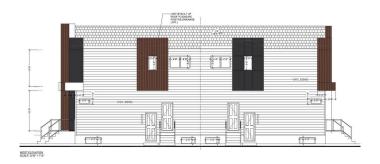

### \$279,900

0 Bedroom, 0.00 Bathroom, Single Family on 0.00 Acres

Lauderdale, Edmonton, AB

Attention Builders & Investors! Affordable 51 feet X 133 feet Small-Scale Residential (RS) Lot in Lauderdale â€" fully cleared and ready for development, No demolition or asbestos abatement costs to worry about. This south-facing, versatile lot offers exceptional investment potential. You can construct a 4-plex with 4 basement suites (8 units total) to maximize revenue. Alternatively, you can subdivide the lot and build two skinny infill homes with basement suites or a side-by-side duplex with two basement suitesâ€"ideal for the CMHC MLI Select Program. Plans for the 4-plex (with 4 basement suites) design are available from the seller. The lot is located directly across from a Kindergarten to Grade 12 École PÃ"re-Lacombe School, Within walking distance of Grand Trunk Fitness & Leisure Centre, sports fields, Rosslyn Spray Park, and Al Rashid Mosque. Convenient access to public transportation, Yellowhead Trail, and 97 Street. Don't miss this exceptional development opportunityâ€"act now!