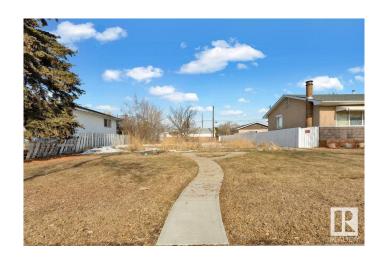

### \$279,900

0 Bedroom, 0.00 Bathroom, Single Family on 0.00 Acres

Lauderdale, Edmonton, AB

Attention Builders & Investors! Affordable 51 feet X 133 feet Small-Scale Residential (RS) Lot in Lauderdale â€" fully cleared and ready for development, No demolition or asbestos abatement costs to worry about. This south-facing, versatile lot offers exceptional investment potential. You can construct a 4-plex with 4 basement suites (8 units total) to maximize revenue. Alternatively, you can subdivide the lot and build two skinny infill homes with basement suites or a side-by-side duplex with two basement suitesâ€"ideal for the CMHC MLI Select Program. Plans for the 4-plex (with 4 basement suites) design are available from the seller. The lot is located directly across from a Kindergarten to Grade 12 École PÃ"re-Lacombe School, Within walking distance of Grand Trunk Fitness & Leisure Centre, sports fields, Rosslyn Spray Park, and Al Rashid Mosque. Convenient access to public transportation, Yellowhead Trail, and 97 Street. Don't miss this exceptional development opportunityâ€"act now!

# **Exterior**

Exterior Features Back Lane, Flat Site, Playground Nearby, Public Transportation,

Schools, Shopping Nearby, See Remarks

Lot Description 51' x 133'