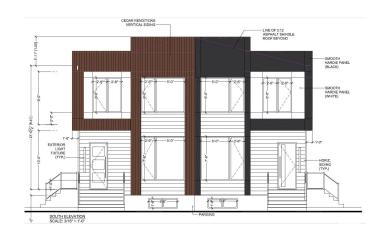

### \$279,900

0 Bedroom, 0.00 Bathroom, Single Family on 0.00 Acres

Lauderdale, Edmonton, AB

Attention Builders & Investors! Affordable 51 feet X 133 feet Small-Scale Residential (RS) Lot in Lauderdale â€" fully cleared and ready for development, No demolition or asbestos abatement costs to worry about. This south-facing, versatile lot offers exceptional investment potential. You can construct a 4-plex with 4 basement suites (8 units total) to maximize revenue. Alternatively, you can subdivide the lot and build two skinny infill homes with basement suites or a side-by-side duplex with two basement suitesâ€"ideal for the CMHC MLI Select Program. Plans for the 4-plex (with 4 basement suites) design are available from the seller. The lot is located directly across from a Kindergarten to Grade 12 École PÃ"re-Lacombe School, Within walking distance of Grand Trunk Fitness & Leisure Centre, sports fields, Rosslyn Spray Park, and Al Rashid Mosque. Convenient access to public transportation, Yellowhead Trail, and 97 Street. Don't miss this exceptional development opportunityâ€"act now!