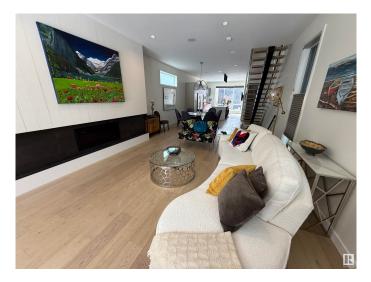

## \$1,150,000

3 Bedroom, 2.50 Bathroom, 2,047 sqft Single Family on 0.00 Acres

Westmount, Edmonton, AB

LOCATION! LOCATION! LOCATION! Situated on an exclusive and desireable, elite strip of houses on a beautiful tree-lined street sits this PRIME LOCATION property. Inside you'll find giant windows allowing a ton of natural light throughout, central A/C, GAS fireplace, shiplap wall detail, gorgeous cabinetry, quartz countertops, stainless steel apliance package, built in sound, low maintenance landscaping, 20ft composite deck, 9ft garage door w/ electric motor, upgraded panel and wiring for charging station. This luxury home in Groat Estates has it all! Frameless glass railings and custom open-rise staircase adds to the visual luxury. Relax in the primary bedroom oasis floor to ceiling windows, 8ft doors and a 5pc spa like ensuite. This one also has a professionally finished basement family room, cozy enough for movie night but large enough to entertain guests. This one is truly a must see and is sure to make your short list!