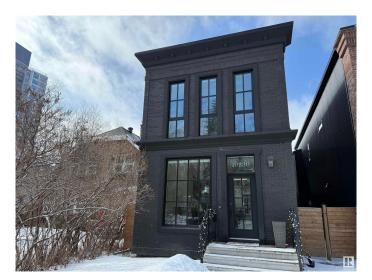

# \$1,150,000 - 10230 125 Street, Edmonton

MLS® #E4425318

## \$1,150,000

3 Bedroom, 2.50 Bathroom, 2,047 sqft Single Family on 0.00 Acres

Westmount, Edmonton, AB

LOCATION! LOCATION! LOCATION! Situated on an exclusive and desireable, elite strip of houses on a beautiful tree-lined street sits this PRIME LOCATION property. Inside you'll find giant windows allowing a ton of natural light throughout, central A/C, GAS fireplace, shiplap wall detail, gorgeous cabinetry, quartz countertops, stainless steel apliance package, built in sound, low maintenance landscaping, 20ft composite deck, 9ft garage door w/ electric motor, upgraded panel and wiring for charging station. This luxury home in Groat Estates has it all! Frameless glass railings and custom open-rise staircase adds to the visual luxury. Relax in the primary bedroom oasis floor to ceiling windows, 8ft doors and a 5pc spa like ensuite. This one also has a professionally finished basement family room, cozy enough for movie night but large enough to entertain guests. This one is truly a must see and is sure to make your short list!