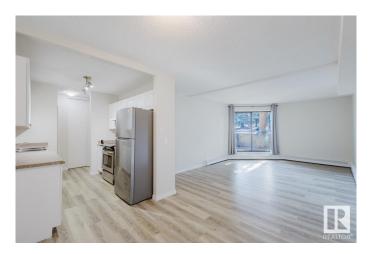

#### \$142,000

2 Bedroom, 1.00 Bathroom, 786 sqft Condo / Townhouse on 0.00 Acres

Daly Grove, Edmonton, AB

RENOVATED! NEW APPLIANCES! SOUTH FACING! Welcome to this charming main level 2 bedroom 1 bath unit, located just across from the Laurel neighbourhood. Step inside to NEW flooring and paint throughout. The updated kitchen features a BRAND NEW fridge and dishwasher, plus space for a full-sized dining table. The bright, south-facing living area provides ample sunlight through the patio doors, perfect for relaxing. Both bedrooms have new carpeting and south-facing windows, ensuring plenty of natural light. The centrally located, updated bathroom boasts fresh tiles and cabinets. Enjoy your generously sized, south-facing patio on the main floor, creating the feeling of your own small backyard. Additionally there is a large storage room with built-in shelves to keep everything organized! Don't miss out on this fantastic opportunity!