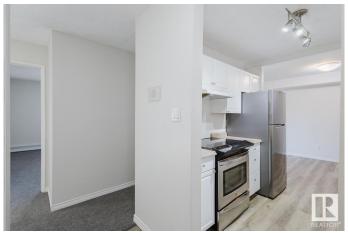

#### \$142,000

2 Bedroom, 1.00 Bathroom, 786 sqft Condo / Townhouse on 0.00 Acres

Daly Grove, Edmonton, AB

RENOVATED! NEW APPLIANCES! SOUTH FACING! Welcome to this charming main level 2 bedroom 1 bath unit, located just across from the Laurel neighbourhood. Step inside to NEW flooring and paint throughout. The updated kitchen features a BRAND NEW fridge and dishwasher, plus space for a full-sized dining table. The bright, south-facing living area provides ample sunlight through the patio doors, perfect for relaxing. Both bedrooms have new carpeting and south-facing windows, ensuring plenty of natural light. The centrally located, updated bathroom boasts fresh tiles and cabinets. Enjoy your generously sized, south-facing patio on the main floor, creating the feeling of your own small backyard. Additionally there is a large storage room with built-in shelves to keep everything organized! Don't miss out on this fantastic opportunity!