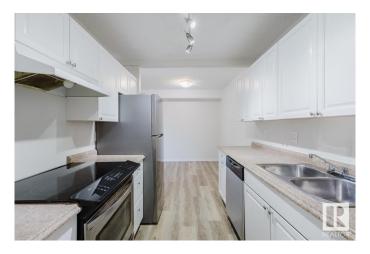

#### \$142,000

2 Bedroom, 1.00 Bathroom, 786 sqft Condo / Townhouse on 0.00 Acres

Daly Grove, Edmonton, AB

RENOVATED! NEW APPLIANCES! SOUTH FACING! Welcome to this charming main level 2 bedroom 1 bath unit, located just across from the Laurel neighbourhood. Step inside to NEW flooring and paint throughout. The updated kitchen features a BRAND NEW fridge and dishwasher, plus space for a full-sized dining table. The bright, south-facing living area provides ample sunlight through the patio doors, perfect for relaxing. Both bedrooms have new carpeting and south-facing windows, ensuring plenty of natural light. The centrally located, updated bathroom boasts fresh tiles and cabinets. Enjoy your generously sized, south-facing patio on the main floor, creating the feeling of your own small backyard. Additionally there is a large storage room with built-in shelves to keep everything organized! Don't miss out on this fantastic opportunity!

#### Interior

Appliances Dishwasher-Built-In, Refrigerator, Stove-Electric

Heating Baseboard, Natural Gas