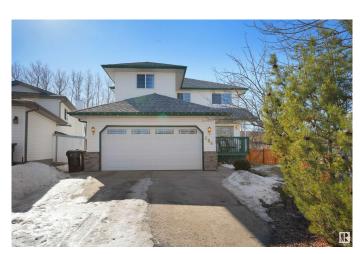

## \$599,000

7 Bedroom, 3.50 Bathroom, 2,103 sqft Single Family on 0.00 Acres

Regency Park (Sherwood Park), Sherwood Park, AB

This stunning home is nestled on a spacious lot surrounded by mature trees, offering both privacy and tranquility. With 4 generous bedrooms upstairs and a main floor den, it's perfect for families seeking both space and comfort. The master bedroom is exceptionally spacious and features a large walk-in closet and a luxurious jacuzzi ensuite, making it a true retreat.

## **Amenities**

Amenities Air Conditioner, Deck, Detectors Smoke, Fire Pit, Gazebo

Parking Double Garage Attached

### **Exterior**

Exterior Wood, Brick, Vinyl

Exterior Features Cul-De-Sac, Fenced, Landscaped, Playground Nearby, Schools,

Shopping Nearby

Roof Asphalt Shingles
Construction Wood, Brick, Vinyl
Foundation Concrete Perimeter