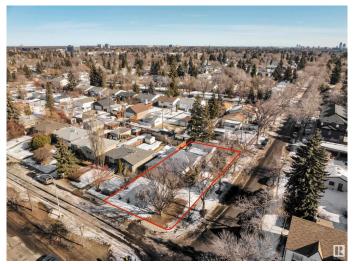

## \$599,000

1 Bedroom, 0.00 Bathroom, 11 sqft Single Family on 0.00 Acres

Grovenor, Edmonton, AB

650m2 lot in popular Grovenor with RM h16 zoning allowing for more density, increased height and lower minimum set backs. What's this mean for you, the investor... the ability to get more units on the land, making more money every month. Situated just West of downtown this parcel of land is in a prime re development community and is ready for your next investment/build. Edmonton is prime for more infill and this is the perfect location for that. Lot dimensions are 53'x131'. \*House is sold as is with no warranties or representations by the seller.

## **Community Information**

Address 14808 106 Avenue

Area Edmonton
Subdivision Grovenor
City Edmonton
County ALBERTA

Province AB

Postal Code T5N 1C1