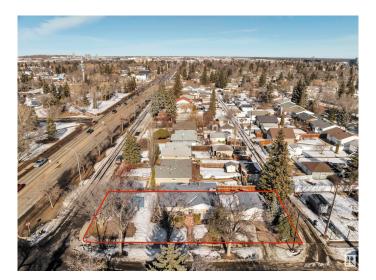

## \$599,000

1 Bedroom, 0.00 Bathroom, 11 sqft Single Family on 0.00 Acres

Grovenor, Edmonton, AB

650m2 lot in popular Grovenor with RM h16 zoning allowing for more density, increased height and lower minimum set backs. What's this mean for you, the investor... the ability to get more units on the land, making more money every month. Situated just West of downtown this parcel of land is in a prime re development community and is ready for your next investment/build. Edmonton is prime for more infill and this is the perfect location for that. Lot dimensions are 53'x131'. \*House is sold as is with no warranties or representations by the seller.

## **Community Information**

Address 14808 106 Avenue

Area Edmonton
Subdivision Grovenor
City Edmonton
County ALBERTA

Province AB

Postal Code T5N 1C1