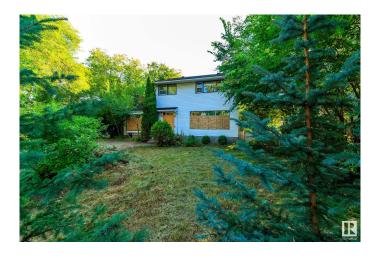

#### \$550,000

0 Bedroom, 1.00 Bathroom, Single Family on 0.00 Acres

North Glenora, Edmonton, AB

Prime Development Opportunity in North Glenora! 59 ft Frontage – Subdivision and House Plans Ready to Go! Located in the highly sought-after neighborhood of North Glenora, this 59-foot wide lot presents an incredible opportunity for developers. The sale includes a complete set of architectural drawings, site plans, and everything needed to submit directly to the city for approval. Key Features: • Subdivision Plans: Lot is ready to be split into TWO 29 ft wide lots. • SIX Potential Units: Each lot is designed for a house, basement suite, and garage suite, offering a total of SIX potential units. • Prime Location: North Glenora is known for its vibrant community, making this an ideal spot for new homes with rental opportunities.  $\hat{a} \in \phi$ Ready for Submission: All necessary drawings and plans are included and ready for submission to the city, saving you valuable time on the approval process. This is an exceptional investment opportunity for anyone looking to capitalize on such a desirable area