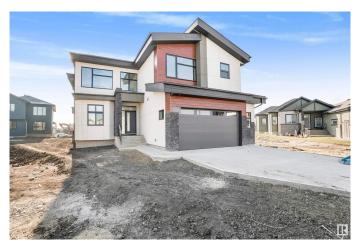

## \$799.000

5 Bedroom, 4.00 Bathroom, 2,615 sqft Single Family on 0.00 Acres

Marquis, Edmonton, AB

Ready to move in || 2 Open to Above areas !!
Upgraded New Detached Home. Main door
entrance leads you to Open to above area with
chandelier . Family area with fireplace &
second open to above area. Main floor
bedroom with walk in closet and full bath.
BEAUTIFUL kitchen truly a masterpiece,
unique Centre island. Spice Kitchen with lot of
cabinets. Dining nook with access to deck.
Oak staircase leads to bonus room. Huge
Primary br with 5pc fully custom ensuite & W/I
closet. Another primary bedroom with ensuite.
Two more br's with attached jack & jill
bathroom. Laundry on 2nd floor with sink. Side
entrance for basement.

#### **Essential Information**

MLS® # E4423829 Price \$799,000

Bedrooms 5
Bathrooms 4.00
Full Baths 4

Square Footage 2,615 Acres 0.00

Year Built 2024

Type Single Family

Sub-Type Detached Single Family

Style 2 Storey
Status Active