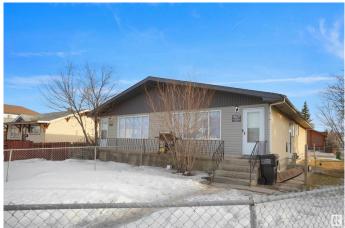

## \$749,000 - 16225 100a Avenue, Edmonton

MLS® #E4423566

## \$749,000

10 Bedroom, 4.00 Bathroom, 1,974 sqft Single Family on 0.00 Acres

Glenwood (Edmonton), Edmonton, AB

**INVESTOR ALERT! 4 INDIVIDUAL UNITS IN** TOTAL FOR SALE on one title, situated on a CORNER LOT! 2 full side by side duplexes in Glenwood with SEPARATE ENTRANCES on both sides leading you to 2 LEGAL BASEMENT SUITES., approved by the City of Edmonton! Currently one side of the duplex is licensed with AirBNB generating approx \$6-8k monthly. Total 6 bedrooms upstairs and 4 downstairs, with 4 full baths. Kitchens are spacious and styled as eat-ins, adjoining large living rooms. These units are situated close to a retail plaza within walking distance, restaurants, LRT/Bus stops and only 3km from WEST EDMONTON MALL! AMAZING LOCATION!! All four homes have been managed by a property management company. If you are interested in an income producing investment, or would like to live in one unit and rent the others, this may be the property you are in search of! \*\*\*Please note there are a total of 4 stoves, 4 washers, 4 dryers, 4 refridgerators, 2 built-in dishwashers (on main floor only).

## **Essential Information**

| MLS® # | E4423566  |
|--------|-----------|
| Price  | \$749,000 |

| Bedrooms<br>Bathrooms<br>Full Baths<br>Square Footage<br>Acres<br>Year Built<br>Type<br>Sub-Type<br>Style<br>Status | 10<br>4.00<br>4<br>1,974<br>0.00<br>1966<br>Single Family<br>Duplex Side By Side<br>Bungalow<br>Active                                                                |  |
|---------------------------------------------------------------------------------------------------------------------|-----------------------------------------------------------------------------------------------------------------------------------------------------------------------|--|
| Community Information                                                                                               |                                                                                                                                                                       |  |
| Address<br>Area<br>Subdivision<br>City                                                                              | 16225 100a Avenue<br>Edmonton<br>Glenwood (Edmonton)<br>Edmonton                                                                                                      |  |
| County                                                                                                              | ALBERTA                                                                                                                                                               |  |
| Province                                                                                                            | AB                                                                                                                                                                    |  |
| Postal Code                                                                                                         | T5P 0M2                                                                                                                                                               |  |
| Amenities                                                                                                           |                                                                                                                                                                       |  |
| Amenities                                                                                                           | See Remarks                                                                                                                                                           |  |
| Parking                                                                                                             | Rear Drive Access                                                                                                                                                     |  |
| Interior                                                                                                            |                                                                                                                                                                       |  |
| Appliances                                                                                                          | Dishwasher-Built-In, Fan-Ceiling, Dryer-Two, Refrigerators-Two, Stoves-Two, Washers-Two                                                                               |  |
| Heating                                                                                                             | Forced Air-1, Natural Gas                                                                                                                                             |  |
| Stories                                                                                                             | 2                                                                                                                                                                     |  |
| Has Basement                                                                                                        | Yes                                                                                                                                                                   |  |
| Basement                                                                                                            | Full, Finished                                                                                                                                                        |  |
| Exterior                                                                                                            |                                                                                                                                                                       |  |
| Exterior<br>Exterior Features<br>Roof<br>Construction                                                               | Wood, Composition<br>Back Lane, Corner Lot, Fenced, Public Transportation, Schools,<br>Shopping Nearby<br>Asphalt Shingles<br>Wood, Composition<br>Concrete Perimeter |  |
| Exterior<br>Exterior<br>Exterior Features<br>Roof                                                                   | Wood, Composition<br>Back Lane, Corner Lot, Fenced, Public Transportation, Schools<br>Shopping Nearby<br>Asphalt Shingles<br>Wood, Composition                        |  |