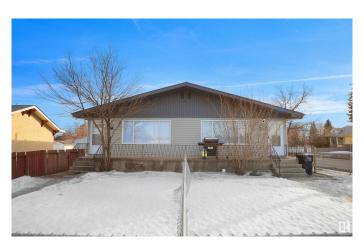

## \$749,000 - 16225 100a Avenue, Edmonton

MLS® #E4423566

## \$749,000

10 Bedroom, 4.00 Bathroom, 1,974 sqft Single Family on 0.00 Acres

Glenwood (Edmonton), Edmonton, AB

**INVESTOR ALERT! 4 INDIVIDUAL UNITS IN** TOTAL FOR SALE on one title, situated on a CORNER LOT! 2 full side by side duplexes in Glenwood with SEPARATE ENTRANCES on both sides leading you to 2 LEGAL BASEMENT SUITES., approved by the City of Edmonton! Currently one side of the duplex is licensed with AirBNB generating approx \$6-8k monthly. Total 6 bedrooms upstairs and 4 downstairs, with 4 full baths. Kitchens are spacious and styled as eat-ins, adjoining large living rooms. These units are situated close to a retail plaza within walking distance, restaurants, LRT/Bus stops and only 3km from WEST EDMONTON MALL! AMAZING LOCATION!! All four homes have been managed by a property management company. If you are interested in an income producing investment, or would like to live in one unit and rent the others, this may be the property you are in search of! \*\*\*Please note there are a total of 4 stoves, 4 washers, 4 dryers, 4 refridgerators, 2 built-in dishwashers (on main floor only).

## **Essential Information**

| MLS® # | E4423566  |
|--------|-----------|
| Price  | \$749,000 |

| Bedrooms<br>Bathrooms<br>Full Baths<br>Square Footage<br>Acres<br>Year Built<br>Type<br>Sub-Type<br>Style<br>Status | 10<br>4.00<br>4<br>1,974<br>0.00<br>1966<br>Single Family<br>Duplex Side By Side<br>Bungalow<br>Active                                                                |  |
|---------------------------------------------------------------------------------------------------------------------|-----------------------------------------------------------------------------------------------------------------------------------------------------------------------|--|
| Community Information                                                                                               |                                                                                                                                                                       |  |
| Address<br>Area<br>Subdivision<br>City                                                                              | 16225 100a Avenue<br>Edmonton<br>Glenwood (Edmonton)<br>Edmonton                                                                                                      |  |
| County                                                                                                              | ALBERTA                                                                                                                                                               |  |
| Province                                                                                                            | AB                                                                                                                                                                    |  |
| Postal Code                                                                                                         | T5P 0M2                                                                                                                                                               |  |
| Amenities                                                                                                           |                                                                                                                                                                       |  |
| Amenities                                                                                                           | See Remarks                                                                                                                                                           |  |
| Parking                                                                                                             | Rear Drive Access                                                                                                                                                     |  |
| Interior                                                                                                            |                                                                                                                                                                       |  |
| Appliances                                                                                                          | Dishwasher-Built-In, Fan-Ceiling, Dryer-Two, Refrigerators-Two, Stoves-Two, Washers-Two                                                                               |  |
| Heating                                                                                                             | Forced Air-1, Natural Gas                                                                                                                                             |  |
| Stories                                                                                                             | 2                                                                                                                                                                     |  |
| Has Basement                                                                                                        | Yes                                                                                                                                                                   |  |
| Basement                                                                                                            | Full, Finished                                                                                                                                                        |  |
| Exterior                                                                                                            |                                                                                                                                                                       |  |
| Exterior<br>Exterior Features<br>Roof<br>Construction                                                               | Wood, Composition<br>Back Lane, Corner Lot, Fenced, Public Transportation, Schools,<br>Shopping Nearby<br>Asphalt Shingles<br>Wood, Composition<br>Concrete Perimeter |  |
| Exterior<br>Exterior<br>Exterior Features<br>Roof                                                                   | Wood, Composition<br>Back Lane, Corner Lot, Fenced, Public Transportation, Schools<br>Shopping Nearby<br>Asphalt Shingles<br>Wood, Composition                        |  |