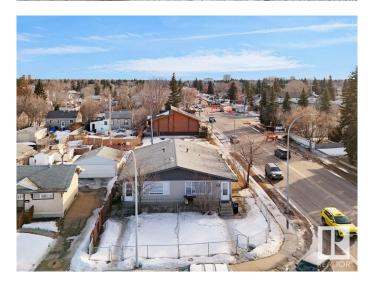

## \$749,000 - 16225 100a Avenue, Edmonton

MLS® #E4423566

## \$749,000

10 Bedroom, 4.00 Bathroom, 1,974 sqft Single Family on 0.00 Acres

Glenwood (Edmonton), Edmonton, AB

**INVESTOR ALERT! 4 INDIVIDUAL UNITS IN** TOTAL FOR SALE on one title, situated on a CORNER LOT! 2 full side by side duplexes in Glenwood with SEPARATE ENTRANCES on both sides leading you to 2 LEGAL BASEMENT SUITES., approved by the City of Edmonton! Currently one side of the duplex is licensed with AirBNB generating approx \$6-8k monthly. Total 6 bedrooms upstairs and 4 downstairs, with 4 full baths. Kitchens are spacious and styled as eat-ins, adjoining large living rooms. These units are situated close to a retail plaza within walking distance, restaurants, LRT/Bus stops and only 3km from WEST EDMONTON MALL! AMAZING LOCATION!! All four homes have been managed by a property management company. If you are interested in an income producing investment, or would like to live in one unit and rent the others, this may be the property you are in search of! \*\*\*Please note there are a total of 4 stoves, 4 washers, 4 dryers, 4 refridgerators, 2 built-in dishwashers (on main floor only).

## **Essential Information**

| MLS® # | E4423566  |
|--------|-----------|
| Price  | \$749,000 |

| Bedrooms<br>Bathrooms<br>Full Baths<br>Square Footage<br>Acres<br>Year Built<br>Type<br>Sub-Type<br>Style<br>Status | 10<br>4.00<br>4<br>1,974<br>0.00<br>1966<br>Single Family<br>Duplex Side By Side<br>Bungalow<br>Active                                                                |  |
|---------------------------------------------------------------------------------------------------------------------|-----------------------------------------------------------------------------------------------------------------------------------------------------------------------|--|
| Community Information                                                                                               |                                                                                                                                                                       |  |
| Address<br>Area<br>Subdivision<br>City                                                                              | 16225 100a Avenue<br>Edmonton<br>Glenwood (Edmonton)<br>Edmonton                                                                                                      |  |
| County                                                                                                              | ALBERTA                                                                                                                                                               |  |
| Province                                                                                                            | AB                                                                                                                                                                    |  |
| Postal Code                                                                                                         | T5P 0M2                                                                                                                                                               |  |
| Amenities                                                                                                           |                                                                                                                                                                       |  |
| Amenities                                                                                                           | See Remarks                                                                                                                                                           |  |
| Parking                                                                                                             | Rear Drive Access                                                                                                                                                     |  |
| Interior                                                                                                            |                                                                                                                                                                       |  |
| Appliances                                                                                                          | Dishwasher-Built-In, Fan-Ceiling, Dryer-Two, Refrigerators-Two, Stoves-Two, Washers-Two                                                                               |  |
| Heating                                                                                                             | Forced Air-1, Natural Gas                                                                                                                                             |  |
| Stories                                                                                                             | 2                                                                                                                                                                     |  |
| Has Basement                                                                                                        | Yes                                                                                                                                                                   |  |
| Basement                                                                                                            | Full, Finished                                                                                                                                                        |  |
| Exterior                                                                                                            |                                                                                                                                                                       |  |
| Exterior<br>Exterior Features<br>Roof<br>Construction                                                               | Wood, Composition<br>Back Lane, Corner Lot, Fenced, Public Transportation, Schools,<br>Shopping Nearby<br>Asphalt Shingles<br>Wood, Composition<br>Concrete Perimeter |  |
| Exterior<br>Exterior<br>Exterior Features<br>Roof                                                                   | Wood, Composition<br>Back Lane, Corner Lot, Fenced, Public Transportation, Schools<br>Shopping Nearby<br>Asphalt Shingles<br>Wood, Composition                        |  |