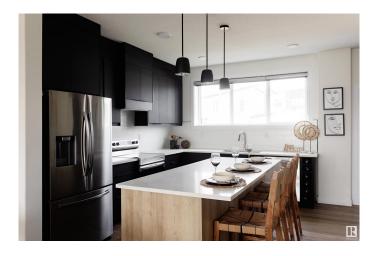

## \$580,000

4 Bedroom, 4.00 Bathroom, 1,815 sqft Single Family on 0.00 Acres

Starling, Edmonton, AB

Stunning 1815 sq. ft. single-family detached home in Starling South, Edmonton! This beautifully designed property features a main floor with a full bath, bedroom/den with En-suite, spacious living room, dining area, and modern kitchen. Upstairs, find a bonus room, 3 bedrooms and 2 full bathrooms, including a luxurious primary suite. private side entrance for potential legal basement suite.