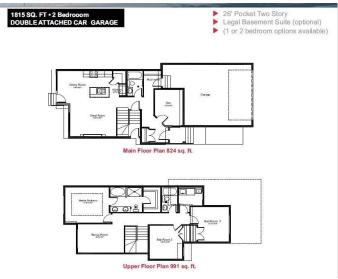

## \$580,000

4 Bedroom, 4.00 Bathroom, 1,815 sqft Single Family on 0.00 Acres

Starling, Edmonton, AB

Stunning 1815 sq. ft. single-family detached home in Starling South, Edmonton! This beautifully designed property features a main floor with a full bath, bedroom/den with En-suite, spacious living room, dining area, and modern kitchen. Upstairs, find a bonus room, 3 bedrooms and 2 full bathrooms, including a luxurious primary suite. private side entrance for potential legal basement suite.

## **Essential Information**

MLS® # E4417809 Price \$580,000

Bedrooms 4

Bathrooms 4.00

Full Baths 4

Square Footage 1,815
Acres 0.00

Year Built 2025

Type Single Family