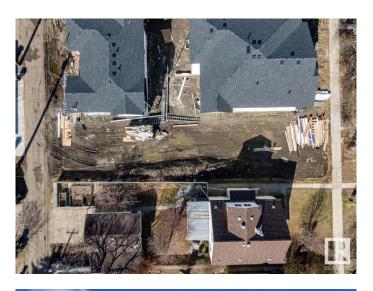

### \$315,000

0 Bedroom, 0.00 Bathroom, Single Family on 0.00 Acres

Allendale, Edmonton, AB

Discover the canvas for your dream home in the heart of Allendale! This prime, vacant lot offers a rare opportunity to craft your vision amidst a thriving, established community. This blank slate invites architectural innovation and personalization, boasting proximity to schools, parks, and local amenities. Nestled in a sought-after neighborhood, embrace the tranquility of suburban living while relishing the convenience of urban access. Seize the chance to shape your ideal lifestyle in this coveted locale, where every architectural aspiration can become a reality. Fully serviced: NEW 25mm Water Service, and a NEW 150mm Sanitary Service. There is a power pole directly behind the lot across the alley so no worries about needing to add a power pole or additional cost for a new overhead power service. The RDP is attached. This is from before the new bylaw came into effect, so it is showing requirements that are now more relaxed (IE. front set back). Lot size: 8.53m wide X 39.72m deep. Building Pocket: 20'

## **Community Information**

Address 10815 65 Avenue

Area Edmonton
Subdivision Allendale
City Edmonton
County ALBERTA

Province AB

Postal Code T5Y 4G6